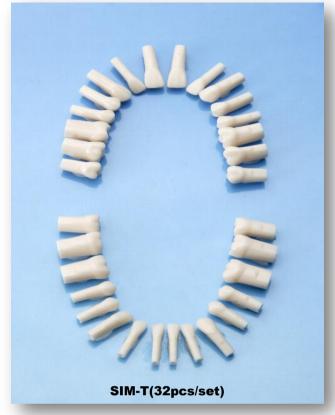

## **Teeth Model for High Speed Cutting Practice**

Replacement Teeth for high speed cutting practice

- All screw-in teeth model embedded in ADEM28 and ADEM 32 Study Model.
- Exactly same color shade as company N and applicable to their jaw models.
- Crown portion is anatomically reproduced.
- Idealisic practicing tetth made by hard material
- Each tooth has a tooth number to be identified easily.

STD32F-HDLA

Prepared Replacement Teeth

Basic Prefablicated prepared teeth are available.
Custom-made is available by your original cutting upon request.

For further inquiry:

These teeth fits our 28 and 32 teeth type jaw models both in hard and soft gum.