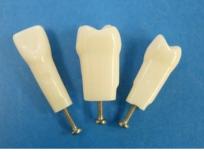

STD32F-HDLA

Prepared Replacement Teeth

Basic Prefablicated prepared teeth are available.
Custom-made is available by your original cutting upon request.

For further inquiry:

These teeth fits our 28 and 32 teeth type jaw models both in hard and soft gum.