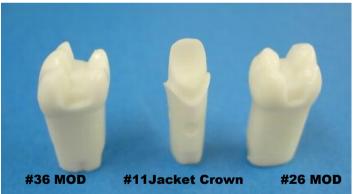

STD32F-HDLA

Prepared Replacement Teeth

Basic Prefablicated prepared teeth are available.
Custom-made is available by your original cutting upon request.

For further inquiry:

These teeth fits our 28 and 32 teeth type jaw models both in hard and soft gum.